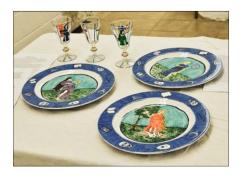

# Chalice of the Sun God IX AqS Competition

There were beautiful entries for Arts & Sciences Competition at Chalice's Romancing the Muses and we wanted to share with those who were unable to attend the event.

All photos by Mistress Belphoebe de Givet (Laura Martinez)

A&S Entry by Amalia Kunne

Garb and jewelry entry by Berengaria of Leighten

Stained glass entry by Rhonwen verch Tuder

A&S Entry showing documentation by Rhonwen verch Tuder

A&S Entry by Emmery de Fittur

Detail from back of plate by Emmery de Fittur