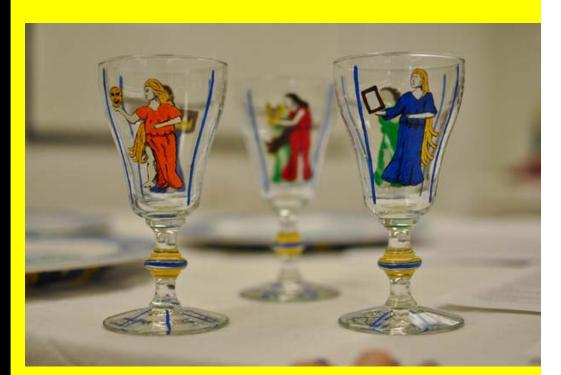

### A&S Entry by Emmery de Fittur for Chalice of the Sun God: Romancing the Muses.

Photo by Mistress Belphoebe de Givet (Laura Martinez).

This is *II Tempo* (The Times), a publication of The Barony of Ponte Alto, in the Kingdom of Atlantia, of the Society for Creative Anachronism, Inc. *II Tempo* is provided at no charge online and is available in PDF format on the baronial website. Printed copies are available from Theresa Crean, chronicler@pontealto.atlantia.sca.org. Courtesy copies of *II Tempo* are provided to Their Majesties of Atlantia, Their Highnesses, Kingdom Chronicler, and the Kingdom Seneschal in either electronic or paper format as requested. All Chroniclers in the Kingdom are invited to peruse the electronic version posted on the Baronial website.

# Chalice of the Sun God IX AqS Competition

There were beautiful entries for Arts & Sciences Competition at Chalice's Romancing the Muses and we wanted to share with those who were unable to attend the event.

All photos by Mistress Belphoebe de Givet (Laura Martinez)

A&S Entry by Amalia Kunne

Garb and jewelry entry by Berengaria of Leighten

Stained glass entry by Rhonwen verch Tuder

A&S Entry showing documentation by Rhonwen verch Tuder

A&S Entry by Emmery de Fittur

Detail from back of plate by Emmery de Fittur